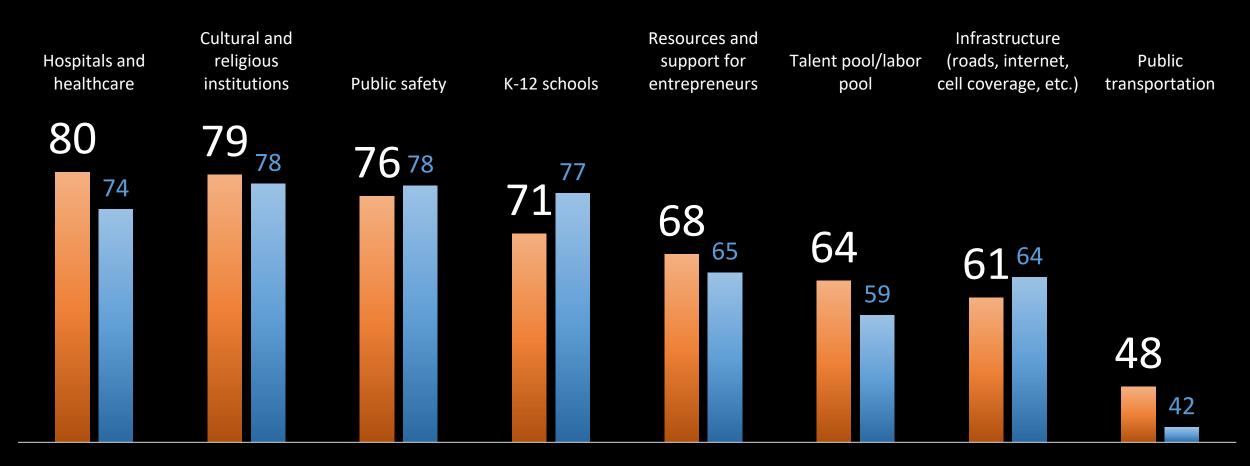

#### **LOCAL COMMUNITY**

#### My local community has excellent:

(10 = strongly agree, 1 = strongly disagree)