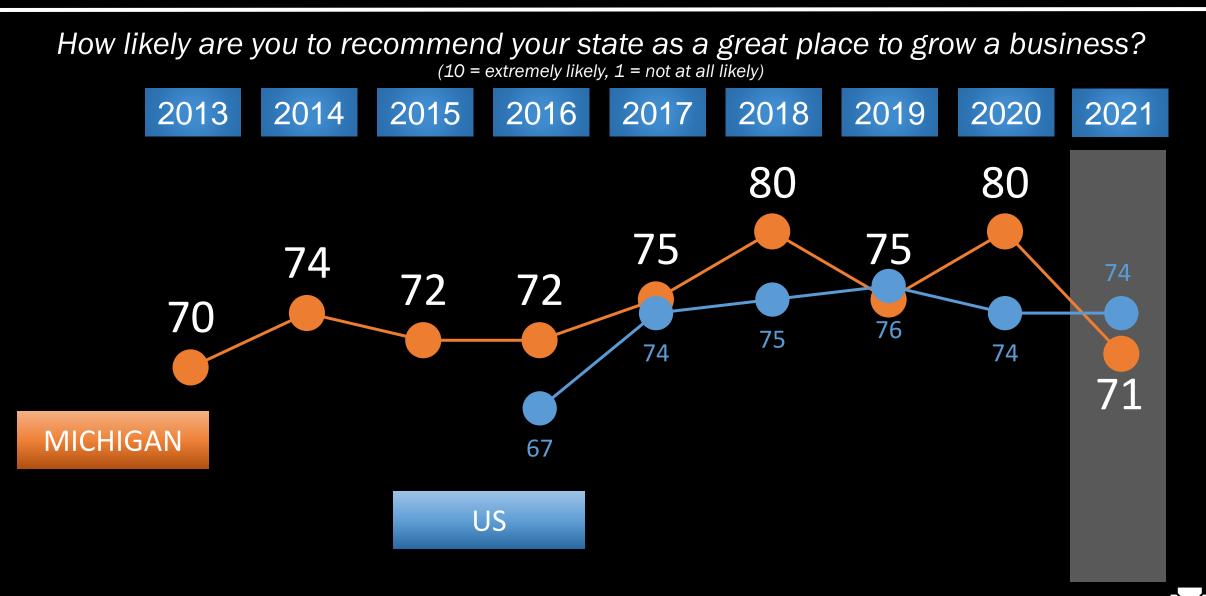

#### **RECOMMEND - STATE**

Scores shown are 0-10 respondent ratings translated to 0-100 scale. Methodology by CFI Group (www.cfigroup.com).