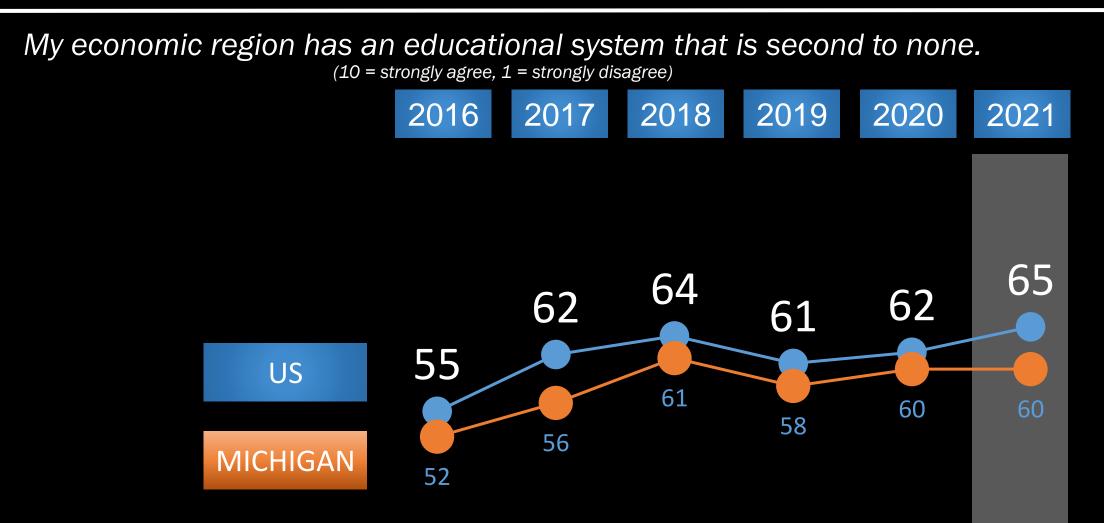

#### **EDUCATION SYSTEM**

Scores shown are 0-10 respondent ratings translated to 0-100 scale. Methodology by CFI Group (www.cfigroup.com).