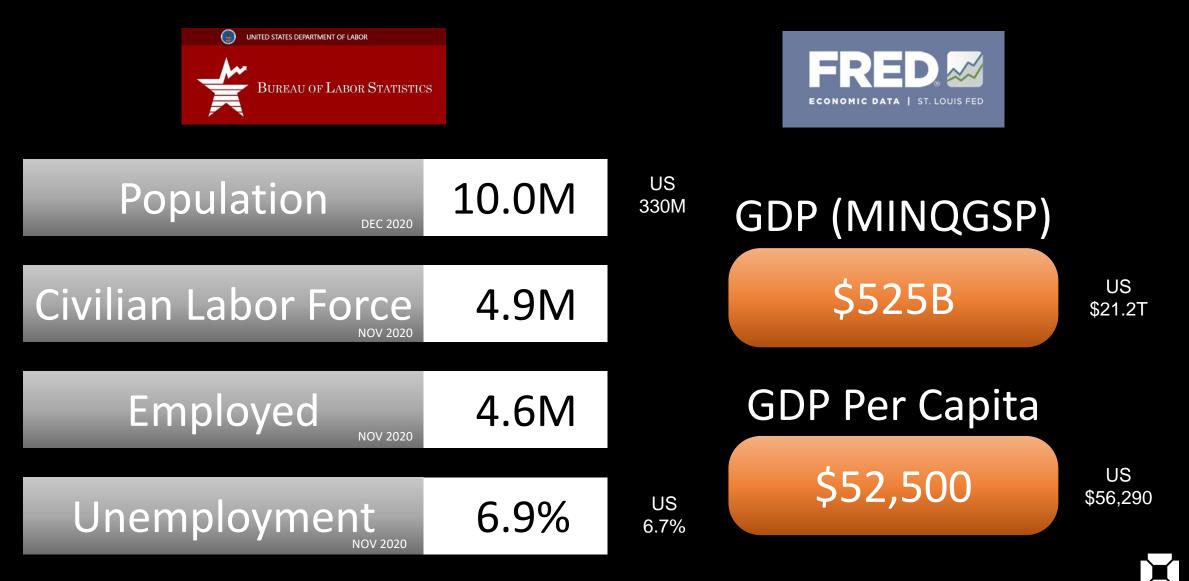

#### **MICHIGAN BY THE NUMBERS**

Source: <u>census.gov</u>, <u>bls.gov</u>, <u>fred.stlouisfed.org</u> Q3 2020 GDP at seasonally adjusted annual rate