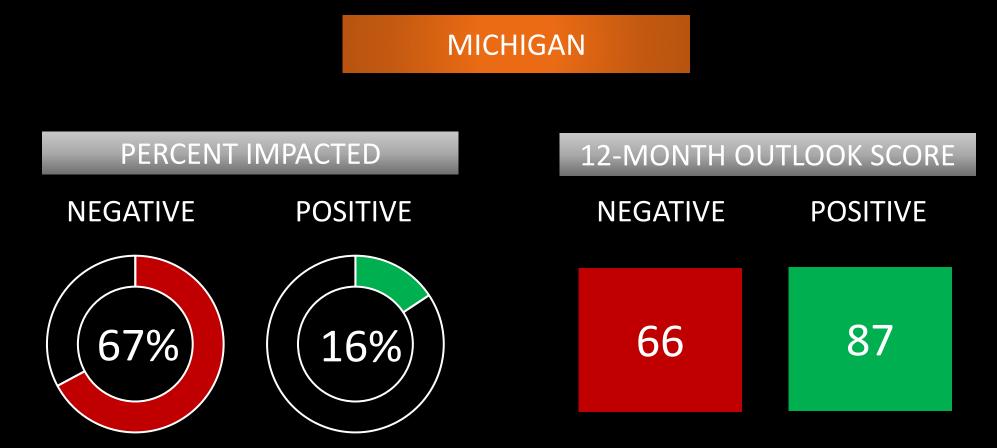

#### **IMPACT OF CORONAVIRUS**

What impact has the Coronavirus pandemic had on your company/organization 2021 outlook?

Note: This question was asked on five-point scale: extremely negative, somewhat negative, no clear impact, somewhat positive, and extremely positive. Source: <u>bls.gov</u>, <u>mnaonline.org</u>