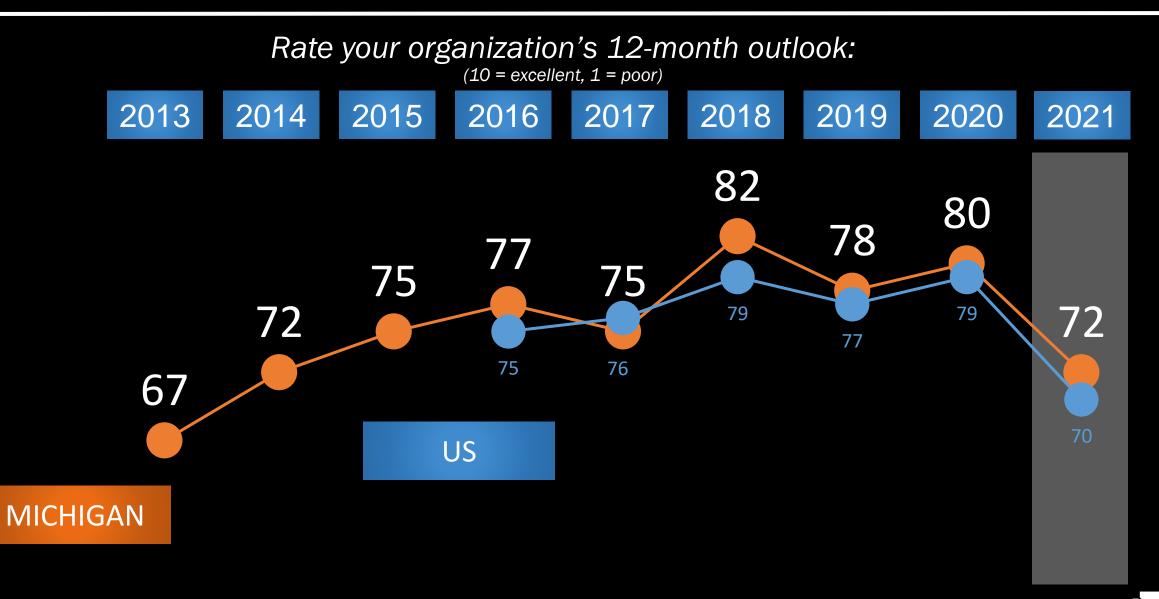

#### **12-MONTH OUTLOOK**

Scores shown are 0-10 respondent ratings translated to 0-100 scale. Methodology by CFI Group (www.cfigroup.com).